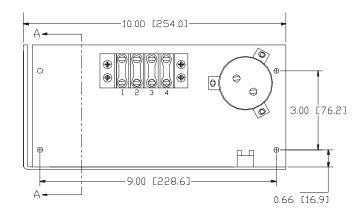

## **Power Supplies:**

- · Linear Unregulated
- · AC Input, DC output
- · Screw Terminal Access
- · Toroid Transformer for lower EMI

All sizes are given in inches, sizes in brackets are in mm

| Part Number     | Input Voltage and<br>Frequency | No Load<br>Output Voltage | Full Load Output |         | Nominal<br>Wattage | Shunt | Weight(Nom.)     |
|-----------------|--------------------------------|---------------------------|------------------|---------|--------------------|-------|------------------|
|                 |                                |                           | Voltage          | Current | vvallage           |       |                  |
| PS42V20AF110    | 120VAC 50/60Hz                 | 44VDC                     | 35VDC            | 20 Amps | 680 W              |       | 16.5 lbs (7.5kg) |
| PS42V20AF220    | 240VAC 50/60Hz                 | 44VDC                     | 35VDC            | 20 Amps | 680 W              |       | 16.5 lbs (7.5kg) |
| PS42V20AF110-S1 | 120VAC 50/60Hz                 | 44VDC                     | 35VDC            | 20 Amps | 680 W              | 100 W | 17 lbs (7.7kg)   |
| PS42V20AF220-S1 | 240VAC 50/60Hz                 | 44VDC                     | 35VDC            | 20 Amps | 680 W              | 100 W | 17 lbs (7.7kg)   |
| PS42V20AF110-S2 | 120VAC 50/60Hz                 | 44VDC                     | 35VDC            | 20 Amps | 680 W              | 200 W | 17 lbs (7.7kg)   |
| PS42V20AF220-S2 | 240VAC 50/60Hz                 | 44VDC                     | 35VDC            | 20 Amps | 680 W              | 200 W | 17 lbs (7.7kg)   |