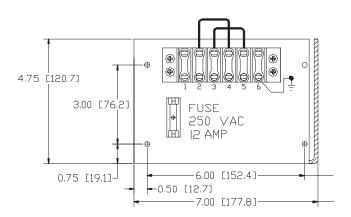

## **Power Supplies:**

- · Linear Unregulated
- · AC Input, DC output
- · Screw Terminal Access
- · Toroid Transformer for lower EMI

All sizes are given in inches, sizes in brackets are in mm

| Part Number     | Input Voltage and<br>Frequency | No Load<br>Output Voltage | Full Load Output |         | Nominal<br>Wattage | Shunt | Weight(Nom.)     |
|-----------------|--------------------------------|---------------------------|------------------|---------|--------------------|-------|------------------|
|                 |                                |                           | Voltage          | Current | vvallage           |       |                  |
| PS42V20AF110    | 120VAC 50/60Hz                 | 44VDC                     | 35VDC            | 20 Amps | 680 W              |       | 16.5 lbs (7.5kg) |
| PS42V20AF220    | 240VAC 50/60Hz                 | 44VDC                     | 35VDC            | 20 Amps | 680 W              |       | 16.5 lbs (7.5kg) |
| PS42V20AF110-S1 | 120VAC 50/60Hz                 | 44VDC                     | 35VDC            | 20 Amps | 680 W              | 100 W | 17 lbs (7.7kg)   |
| PS42V20AF220-S1 | 240VAC 50/60Hz                 | 44VDC                     | 35VDC            | 20 Amps | 680 W              | 100 W | 17 lbs (7.7kg)   |
| PS42V20AF110-S2 | 120VAC 50/60Hz                 | 44VDC                     | 35VDC            | 20 Amps | 680 W              | 200 W | 17 lbs (7.7kg)   |
| PS42V20AF220-S2 | 240VAC 50/60Hz                 | 44VDC                     | 35VDC            | 20 Amps | 680 W              | 200 W | 17 lbs (7.7kg)   |