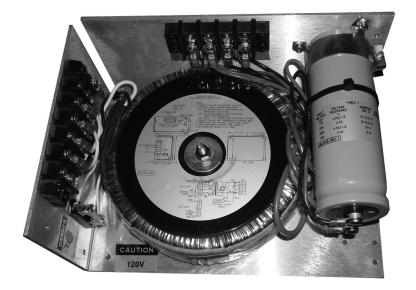

## Open Frame Linear Unregulated DC Power Supplies

## **Power Supplies:**

- · Linear Unregulated
- · AC Input, DC output
- · Screw Terminal Access
- · Toroid Transformer for lower EMI

All sizes are given in inches, sizes in brackets are in mm

| Part Number     | Input Voltage and<br>Frequency | No Load<br>Output Voltage | Full Load Output |         | Nominal<br>Wattage | Shunt | Weight(Nom.)     |
|-----------------|--------------------------------|---------------------------|------------------|---------|--------------------|-------|------------------|
|                 |                                |                           | Voltage          | Current | vvallage           |       |                  |
| PS42V20AF110    | 120VAC 50/60Hz                 | 44VDC                     | 35VDC            | 20 Amps | 680 W              |       | 16.5 lbs (7.5kg) |
| PS42V20AF220    | 240VAC 50/60Hz                 | 44VDC                     | 35VDC            | 20 Amps | 680 W              |       | 16.5 lbs (7.5kg) |
| PS42V20AF110-S1 | 120VAC 50/60Hz                 | 44VDC                     | 35VDC            | 20 Amps | 680 W              | 100 W | 17 lbs (7.7kg)   |
| PS42V20AF220-S1 | 240VAC 50/60Hz                 | 44VDC                     | 35VDC            | 20 Amps | 680 W              | 100 W | 17 lbs (7.7kg)   |
| PS42V20AF110-S2 | 120VAC 50/60Hz                 | 44VDC                     | 35VDC            | 20 Amps | 680 W              | 200 W | 17 lbs (7.7kg)   |
| PS42V20AF220-S2 | 240VAC 50/60Hz                 | 44VDC                     | 35VDC            | 20 Amps | 680 W              | 200 W | 17 lbs (7.7kg)   |