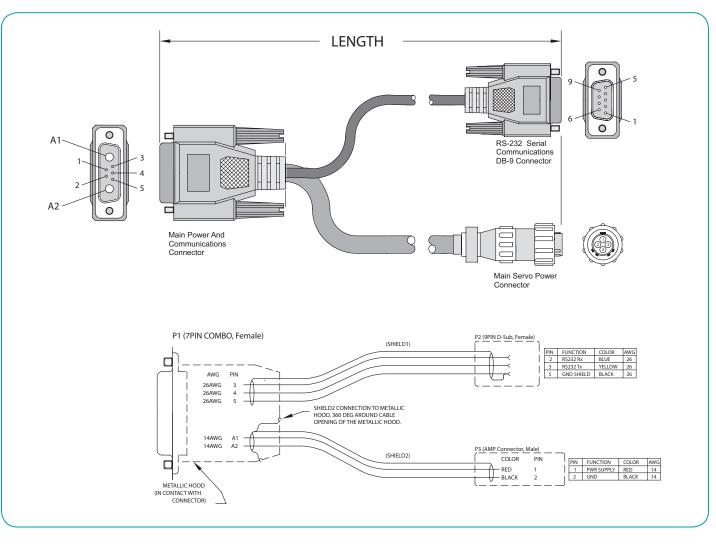

## Power and Communications Cable for Main 7W2 Connector on Moog Animatics SmartMotor™

CBLSM1 series is the main power and communications cable consisting of a 7W2 main motor connector split out to a pre-wired RS-232 DB-9 connector to plug directly into any standard PC serial port.

The power is split off and has a connector that plugs into our enclosed frame power

## **Standard Length**

| Part Number | Length    |
|-------------|-----------|
| CBLSM1-3M   | 3 meters  |
| CBLSM1-10M  | 10 meters |

NOTE: Communications Shield is connected at the DB-9 end, but NOT the motor end. The power cable is connected at the motor connector shell but electrically isolated from the any internal electronic components.