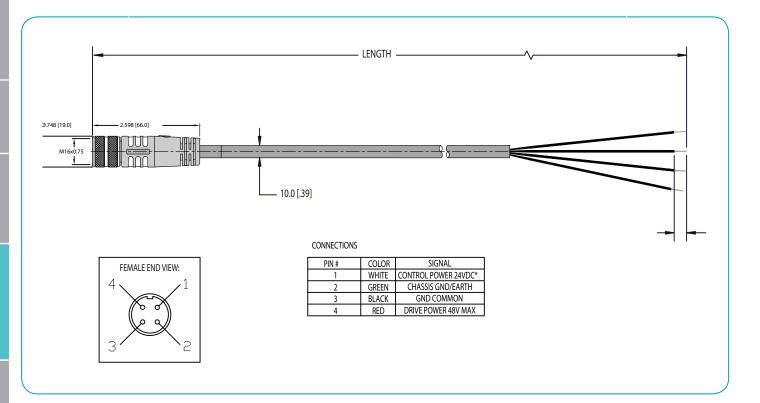

## **Drive and Control Power Cable**

Main Power Input Cable supplies connection point to drive power and control power. This cable is required to power up all DC input sealed motors. Standard M16 threaded connector, brass pins with gold plating, maximum 12.0A, foil shield with black PVC jacket, ~7.4mm diameter.

NOTE: Drive Power and Control Power are Separate Inputs. Control power is rated to a maximum range of 18 to 32VDC. Drive Power is from 18 to 48VDC max.

WARNING: Exceeding 32VDC into control power or any of the +24V pins could cause immediate damage to internal electronics. Exceeding a sustained voltage of 48V to pin 4 of the P1 Power pin could cause immediate damage to internal electronics. Exceeding these voltage limits will void the warranty.