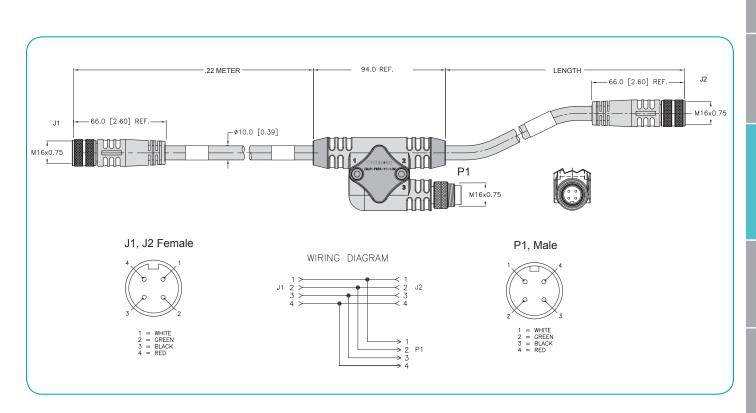

This cable plugs into the M16 4-pin connector allowing split off to another cable and motor.

| Part Number        | Length   |
|--------------------|----------|
| CBLIP-PWR4-Y1-1.0M | 1 meter  |
| CBLIP-PWR4-Y1-3.0M | 3 meters |

NOTE: Maximum of 15 Amps continuous RMS load per total daisy chain transmission line.

NOTE: Drive Power and Control Power are Separate Inputs. Control power is rated to a maximum range of 18 to 32VDC. Drive Power is from 18 to 48VDC max.

WARNING: Exceeding 32VDC into control power or any of the +24V pins could cause immediate damage to internal electronics. Exceeding a sustained voltage of 48V to pin 4 of the P1 Power pin could cause immediate damage to internal electronics. Exceeding these voltage limits will void the warranty.