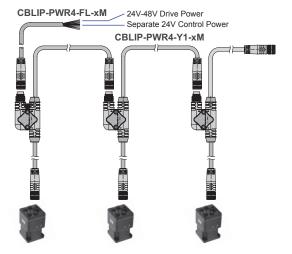

## CBLIP-PWR4-Y1-xM

CBLIP-PWR4-Y1-xM Add-A-Motor cable for IP65 series motor Drive and Control Power Daisy chain cable for power distribution to multiple motors.

CBLIP-PWR4-Y1-xM series is the main power cable for IP65 motors featuing easy daisy chaining of both drive and control power to multiple motors.

This cable plugs into the M16 4-pin connector allowing split off to another cable and motor.

| Part Number        | Length   |
|--------------------|----------|
| CBLIP-PWR4-Y1-1.0M | 1 meter  |
| CBLIP-PWR4-Y1-3.0M | 3 meters |

NOTE: Maximum of 15 Amps continuous RMS load per total daisy chain transmission line.

NOTE: Drive Power and Control Power are Separate Inputs. Control power is rated to a maximum range of 18 to 32VDC. Drive Power is from 18 to 48VDC max.