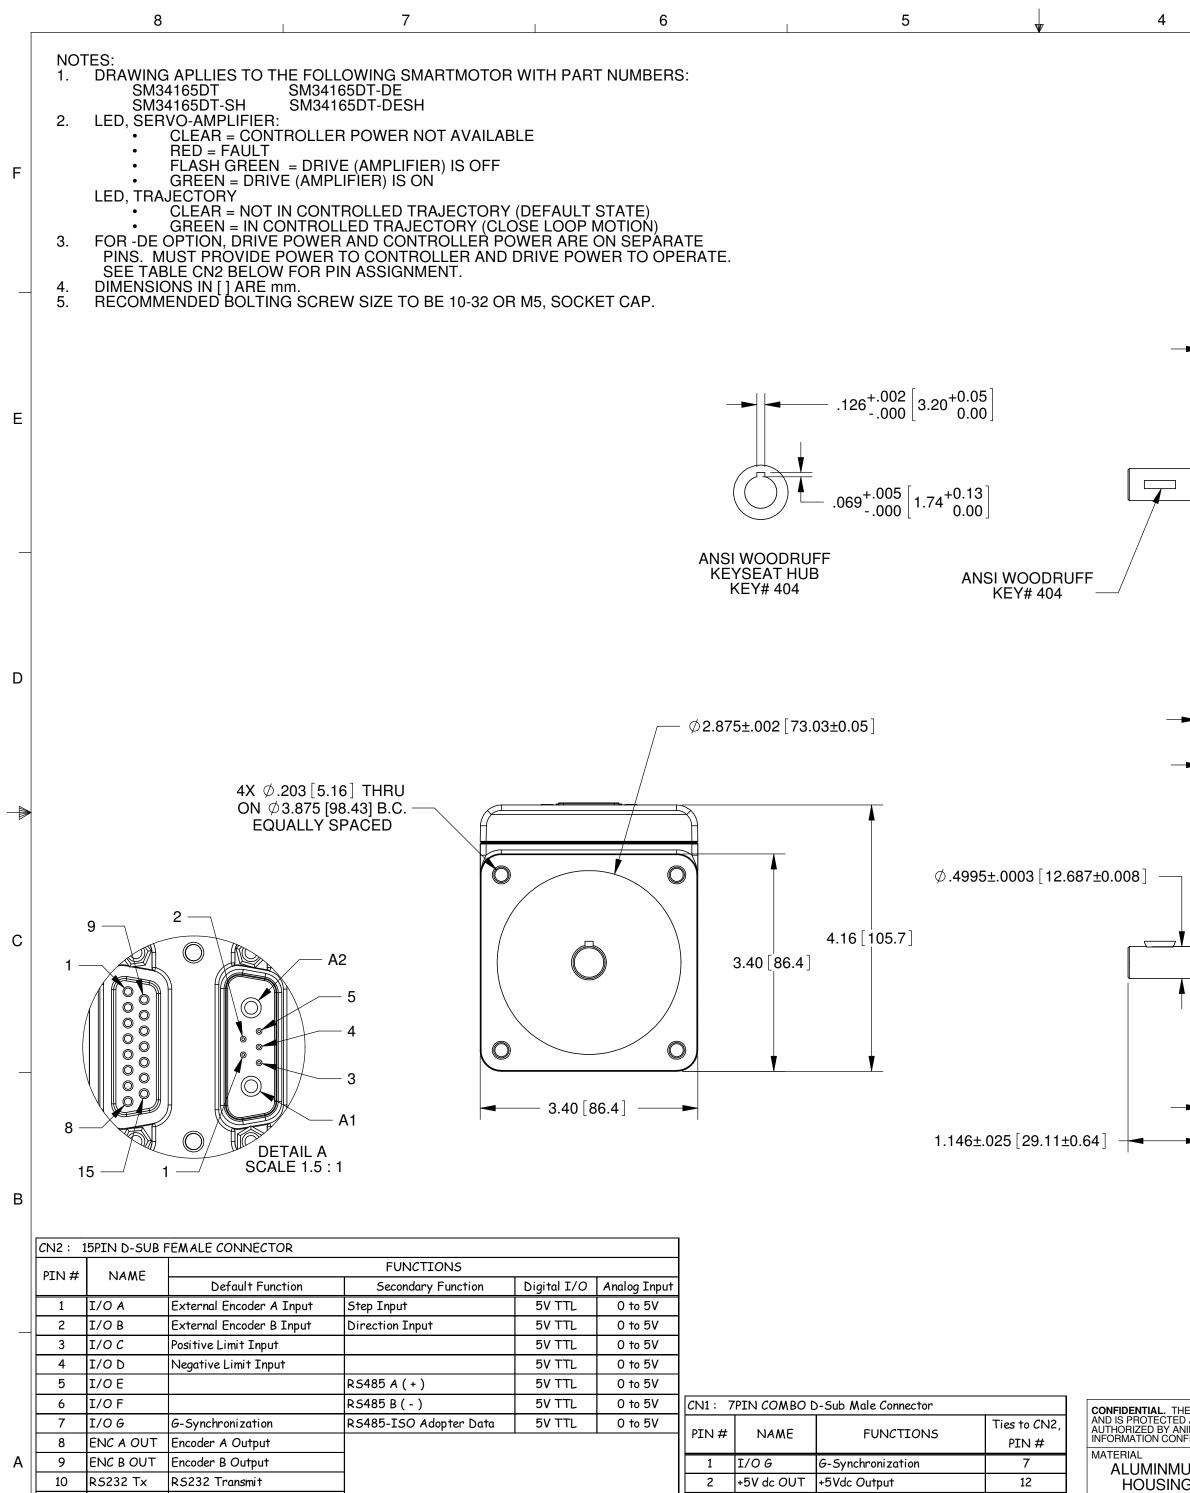

 15
 POWER
 Pin 14 is PWR GND. ^PIN 15 is not connected to A1.

 8
 7

11

12

13

R5232 Rx

GND

RS232 Receive

Signal GND

+5Vdc OUT +5Vdc Supply Out

14 POWER GND POWER GND

6

For -DE Option, Pin 15 is Contorl power (20V to 48V) and

A1 DRIVE PWR Dirve Power (20 - 48Vdc)

A2 POWER GND POWER GND

RS232 Transmit

RS232 Received

5

Signal GND

R5232 Tx

R5232 Rx

GND

3

4

5

.

INCH

THIRD ANGLE PROJECTION

4

 $\bigcirc$ 

10

11

13

15^

14

- .37[9.5]

3.78[96.0]

| 1                                         |        | 3                               | 2   |      | I   | 1          |          |
|-------------------------------------------|--------|---------------------------------|-----|------|-----|------------|----------|
|                                           | REV.   | DESCRIPTION                     |     | ZONE | ECO | DATE       | APPROVED |
|                                           | А      | PRELIMINARY RELE                | ASE |      |     | 10/12/2010 | M. TRAN  |
| LED,<br>SERVO-AMP<br>NOTE #2<br>2.22 [56. |        | 80 [20.3]<br>A<br>CN1           |     |      |     |            |          |
|                                           |        | LED,<br>— TRAJECTORY<br>NOTE #2 |     |      |     |            |          |
| .070                                      | [1.78] |                                 |     |      |     |            |          |
| .18[4                                     | .5]    |                                 |     |      |     |            |          |
|                                           |        | 4.01 [101.9]                    |     |      |     |            |          |

F

Е

D

С

| THE INFORMATION CONTAINED HEREIN IS THE PROPRIETY PROPERTY OF ANIMATICS CORPORATION.<br>TED AS A TRADE SECRET. IT IS SUBMITTED FOR USE BY RECIPIENT ONLY FOR A BUSINESS PURPOSE<br>ANIMATICS CORPORATION. ANY OTHER USE IS PROHIBITED. RECIPIENT AGREES TO KEEP SUCH<br>ONFIDENTIAL. |                                                                                                                         |                                                        |                 |                  | Animatics Corporation                   |  |  |  |  |  |
|--------------------------------------------------------------------------------------------------------------------------------------------------------------------------------------------------------------------------------------------------------------------------------------|-------------------------------------------------------------------------------------------------------------------------|--------------------------------------------------------|-----------------|------------------|-----------------------------------------|--|--|--|--|--|
|                                                                                                                                                                                                                                                                                      |                                                                                                                         | DRAWN M. TRAN                                          | DATE 10/12/2010 |                  |                                         |  |  |  |  |  |
| ING                                                                                                                                                                                                                                                                                  | HOUSING                                                                                                                 | ENGR                                                   | DATE            | TITLE            |                                         |  |  |  |  |  |
| DIMENS                                                                                                                                                                                                                                                                               | S OTHERWISE SPECIFIED                                                                                                   | : INTERPRET DIMENSIONS AND<br>PER ASME Y14.5M - 1994.  | TOLERANCES      | SM34165DT SERIES |                                         |  |  |  |  |  |
| TOLERANCES AF                                                                                                                                                                                                                                                                        |                                                                                                                         | ALL DIMENSIONS, TOLERANC<br>APPLY AFTER FINISHING, WHI |                 | SIZE             | DWG NO<br>SM34165DT                     |  |  |  |  |  |
|                                                                                                                                                                                                                                                                                      | $\begin{array}{cccccccc} &\pm .010 & .XX \ \pm \ 0.25 \ ^{\circ} \\ &\pm \ .04 & .X \ \pm \ 0.5 \ ^{\circ} \end{array}$ | NO BURRS ALLOWED, BREAK<br>MAX.                        | SHARP EDGES .01 |                  | OT SCALE DRAWING SCALE 2:3 SHEET 1 OF 1 |  |  |  |  |  |
| 4                                                                                                                                                                                                                                                                                    | Ť                                                                                                                       | 3                                                      | 2               |                  | 1                                       |  |  |  |  |  |